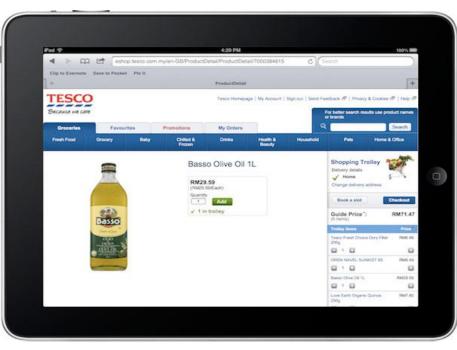

gle Play<br>Music          | Tidal                 |
| Cost/month: \$10                       | Free/\$10       | Free/\$5    | \$10                          | \$10/\$20             |
| Music tracks: 37M                      | 30M             | 1.5M        | 30M                           | 25M                   |
| Users: n/a                             | 60M/15M paid    | 79.2M       | n/a                           | 770,000               |
| Notable: Streams<br>iTunes, live radio | Songs on demand | Easy to use | Personal music<br>integration | High-quality<br>audio |

Source: the companies

THE WALL STREET JOURNAL.







#### **Online Platforms Double Down on TV Programming**





 $(\bigcirc)$ \* acquired and original content @StatistaCharts Source: IHS Markit

#### statista 🗹





















### NOW YOU'RE COOKING

Everything you need to cook delicious recipes, delivered weekly







### The social economy





## Over **100 Million** daily active Snapchatters and growing.

Source: Snapchat internal data



## 10+ Billion video views every day on Snapchat.

















## Fanny packs FTW! This one is exclusive to Brit+Co. Shop to it on Twitter!





• 189,214 likes

brilliantearth Stunning from every angle. Tap Shop Now to explore our collection of unique diamond engagement rings! #engagementrings #diamond

SHOP NOW







### **Retail shared economy**







# TESCO









#### **Experience economy**







# The future of shopping centres Beyond Retail

### Redefining retail Competing for people's free time



"Our objective is to create the family's sec