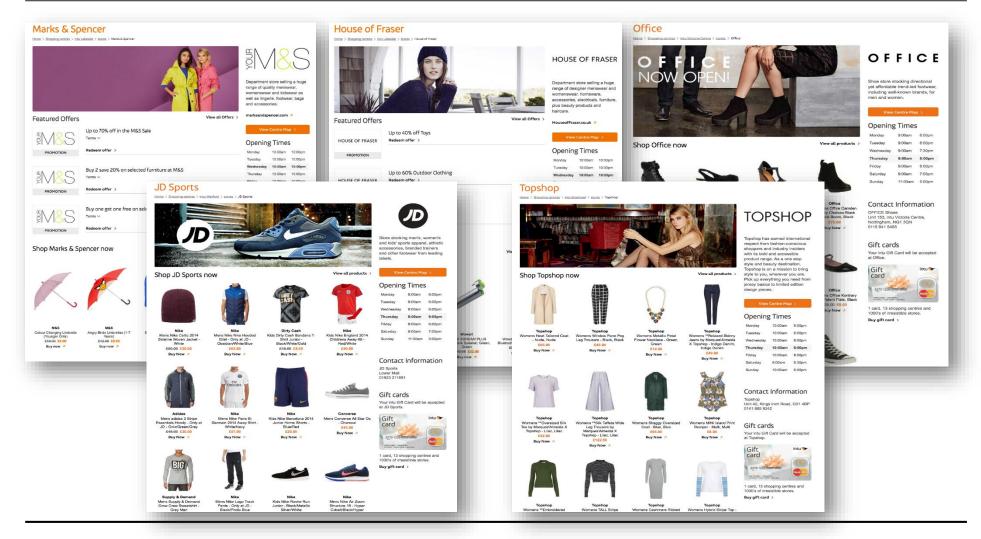

### Intu shopping platform Over 476 retailers live, 600+ signed up

## Offers & exclusive deals hub

Offers & 'intu exclusives' secured from retailers

intu 💎

12