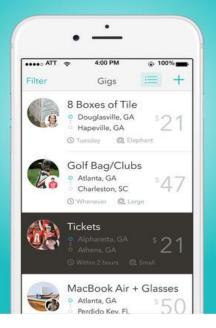

### Roadie is like carpooling for cargo.

Send your stuff same day, next day or whenever. No bidding or bartering.

PRODUCTS APP WORKS WITH NEST SUPPORT STORE

Current Location

| Pet-Fri | > |   |   |
|---------|---|---|---|
| Outdoo  | > |   |   |
| Parks 8 | > |   |   |
| Dog Ev  | > |   |   |
| Other I | > |   |   |
| P       | 0 | ø | 2 |
| Search  |   |   |   |