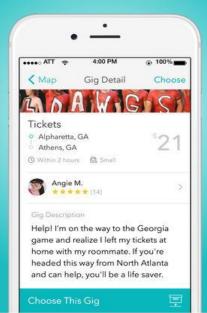

### Roadie is like carpooling for cargo.

Send your stuff same day, next day or whenever. No bidding or bartering.

PRODUCTS APP WORKS WITH NEST SUPPORT STORE

Current Location

| Pet-Fri | > |   |   |
|---------|---|---|---|
| Outdoo  | > |   |   |
| Parks 8 | > |   |   |
| Dog Ev  | > |   |   |
| Other I | > |   |   |
| P       | 0 | ø | 2 |
| Search  |   |   |   |