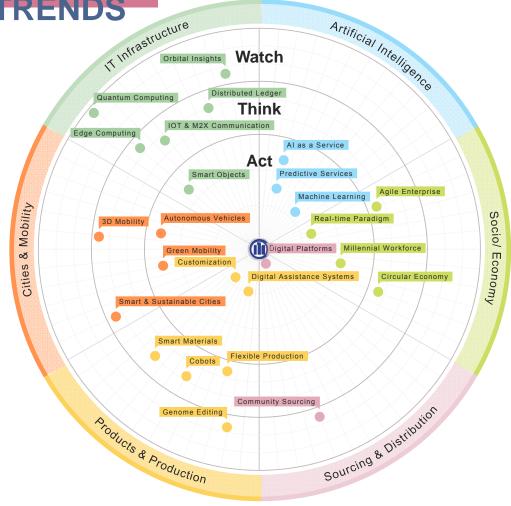

# AGCS TREND COMPASS 2019 MARKET FACING

- ACT: Impact average score ≥ 4.5 AND adoption speed within the next 0-5 years.
- THINK: Impact average score ≥ 4 but < 4.5 AND adoption speed within the next 5-7 years.
- WATCH: Impact average score < 4 OR adoption speed more than 7 years.

# TREND OVERVIEW

#### AI & Assistants

- Machine Learning
- Al as a Service
- Predictive Services

# Socio / Economy

- Millennial Workforce
- Real-Time Paradigm
- Agile Enterprise
- Circular Economy

#### Sourcing & Distribution

- Digital Platforms
- Community Sourcing

#### Products & Production

- Customisation
- Digital Assistance Systems
- Flexible Production
- Smart Materials
- Genome Editing
- Cobots

# Cities & Mobility

- Autonomous Vehicles
- Green Mobility
- 3D Mobility
- Smart & Sustainable Cities

#### IT Infrastructure

- > Smart Objects
- Distributed Ledger
- Edge Computing
- ➢ IOT & M2X Communication
- Orbital Insights
- Quantum Computing