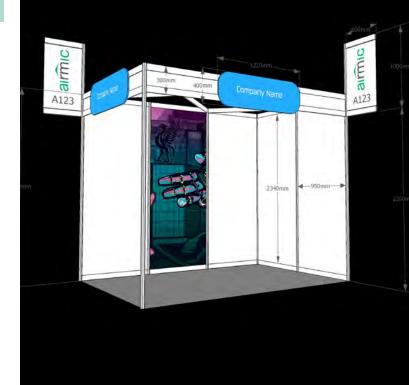

# **'Space Only' Stand Packages**

(4 x 2.5m) 3 delegate passes 4 exhibitor passes

Medium stand

(3 x 2.5m) 2 delegate passes 4 exhibitor passes

£7,500

(3 x 2m) 1 delegate passes 1 exhibitor passes

# **Shell Scheme Stands**

### This year we are offering a variety of packages both shell scheme and space only.

Shell scheme will consist of basic silver sodem aluminium system at the height of 2.5 meters and includes foamex white wall panels, full ceiling grid, company name and stand number, spotlights, and a power supply.